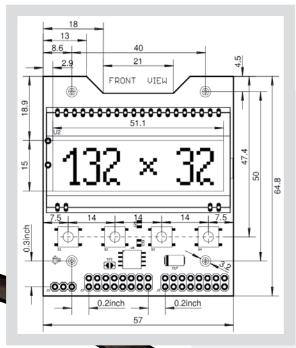

## **GraDis** Miniature Control Unit

## **Features:**

- => Battery powered with power optimisation +> Min 2V with back-light
  - +> 2xAAA battery lifetime in years
- => 4 push-buttons for user interaction
- => Up to 74MHz 32bit ARM-Cortex M3 MCU
- => 16 MBytes flash data storage
- => Programmable logic and analogue schematics
- => 1x 20-bit delta-sigma ADC @ 187 SPS
- => 2x12-bit SAR ADCs @1MSPS
- => 4x 8-bit DACs @ 8 MSPS
- => 4x comparators
- => 4x opamps
- => 4x programmable analog blocks, to create:+> Programmable gain amplifier (PGA)
  - +> Transimpedance amplifier (TIA)
  - +> Mixer
  - +> Sample and hold circuit
- => CapSense®support, up to 62 sensors
- On-board USB 2.0 interface with µUSB socket
  +> Other communication options as an extension
- => Cost optimisation possibilities depending on application requirements