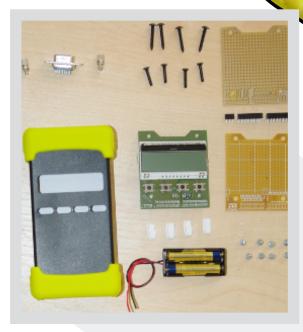

## **GraDis** Miniature Control Unit

## **Useful for:**

- => Hand-held instruments
- => Home appliances
- => Manufacturing devices
- => Measurement devices
- => Laboratory devices
- => Medical devices
- => Door controllers
- => et cetera

It is good starting point for prototyping an application where simple user interaction is required.

## **Features:**

- => Battery powered with power optimisation +> Min 2V with back-light
  - +> 2xAAA battery lifetime in years
- => 4 push-buttons for user interaction
- => Up to 74MHz 32bit ARM-Cortex M3 MCU
- => 16 MBytes flash data storage
- => Programmable logic and analogue schematics
- => 1x 20-bit delta-sigma ADC @ 187 SPS
- => 2x12-bit SAR ADCs @1MSPS
- => 4x 8-bit DACs @ 8 MSPS
- => 4x comparators
- => 4x opamps
- => 4x programmable analog blocks, to create:+> Programmable gain amplifier (PGA)
  - +> Transimpedance amplifier (TIA)
  - +> Mixer
  - +> Sample and hold circuit
- => CapSense®support, up to 62 sensors
- On-board USB 2.0 interface with µUSB socket
  +> Other communication options as an extension
- => Cost optimisation possibilities depending on application requirements